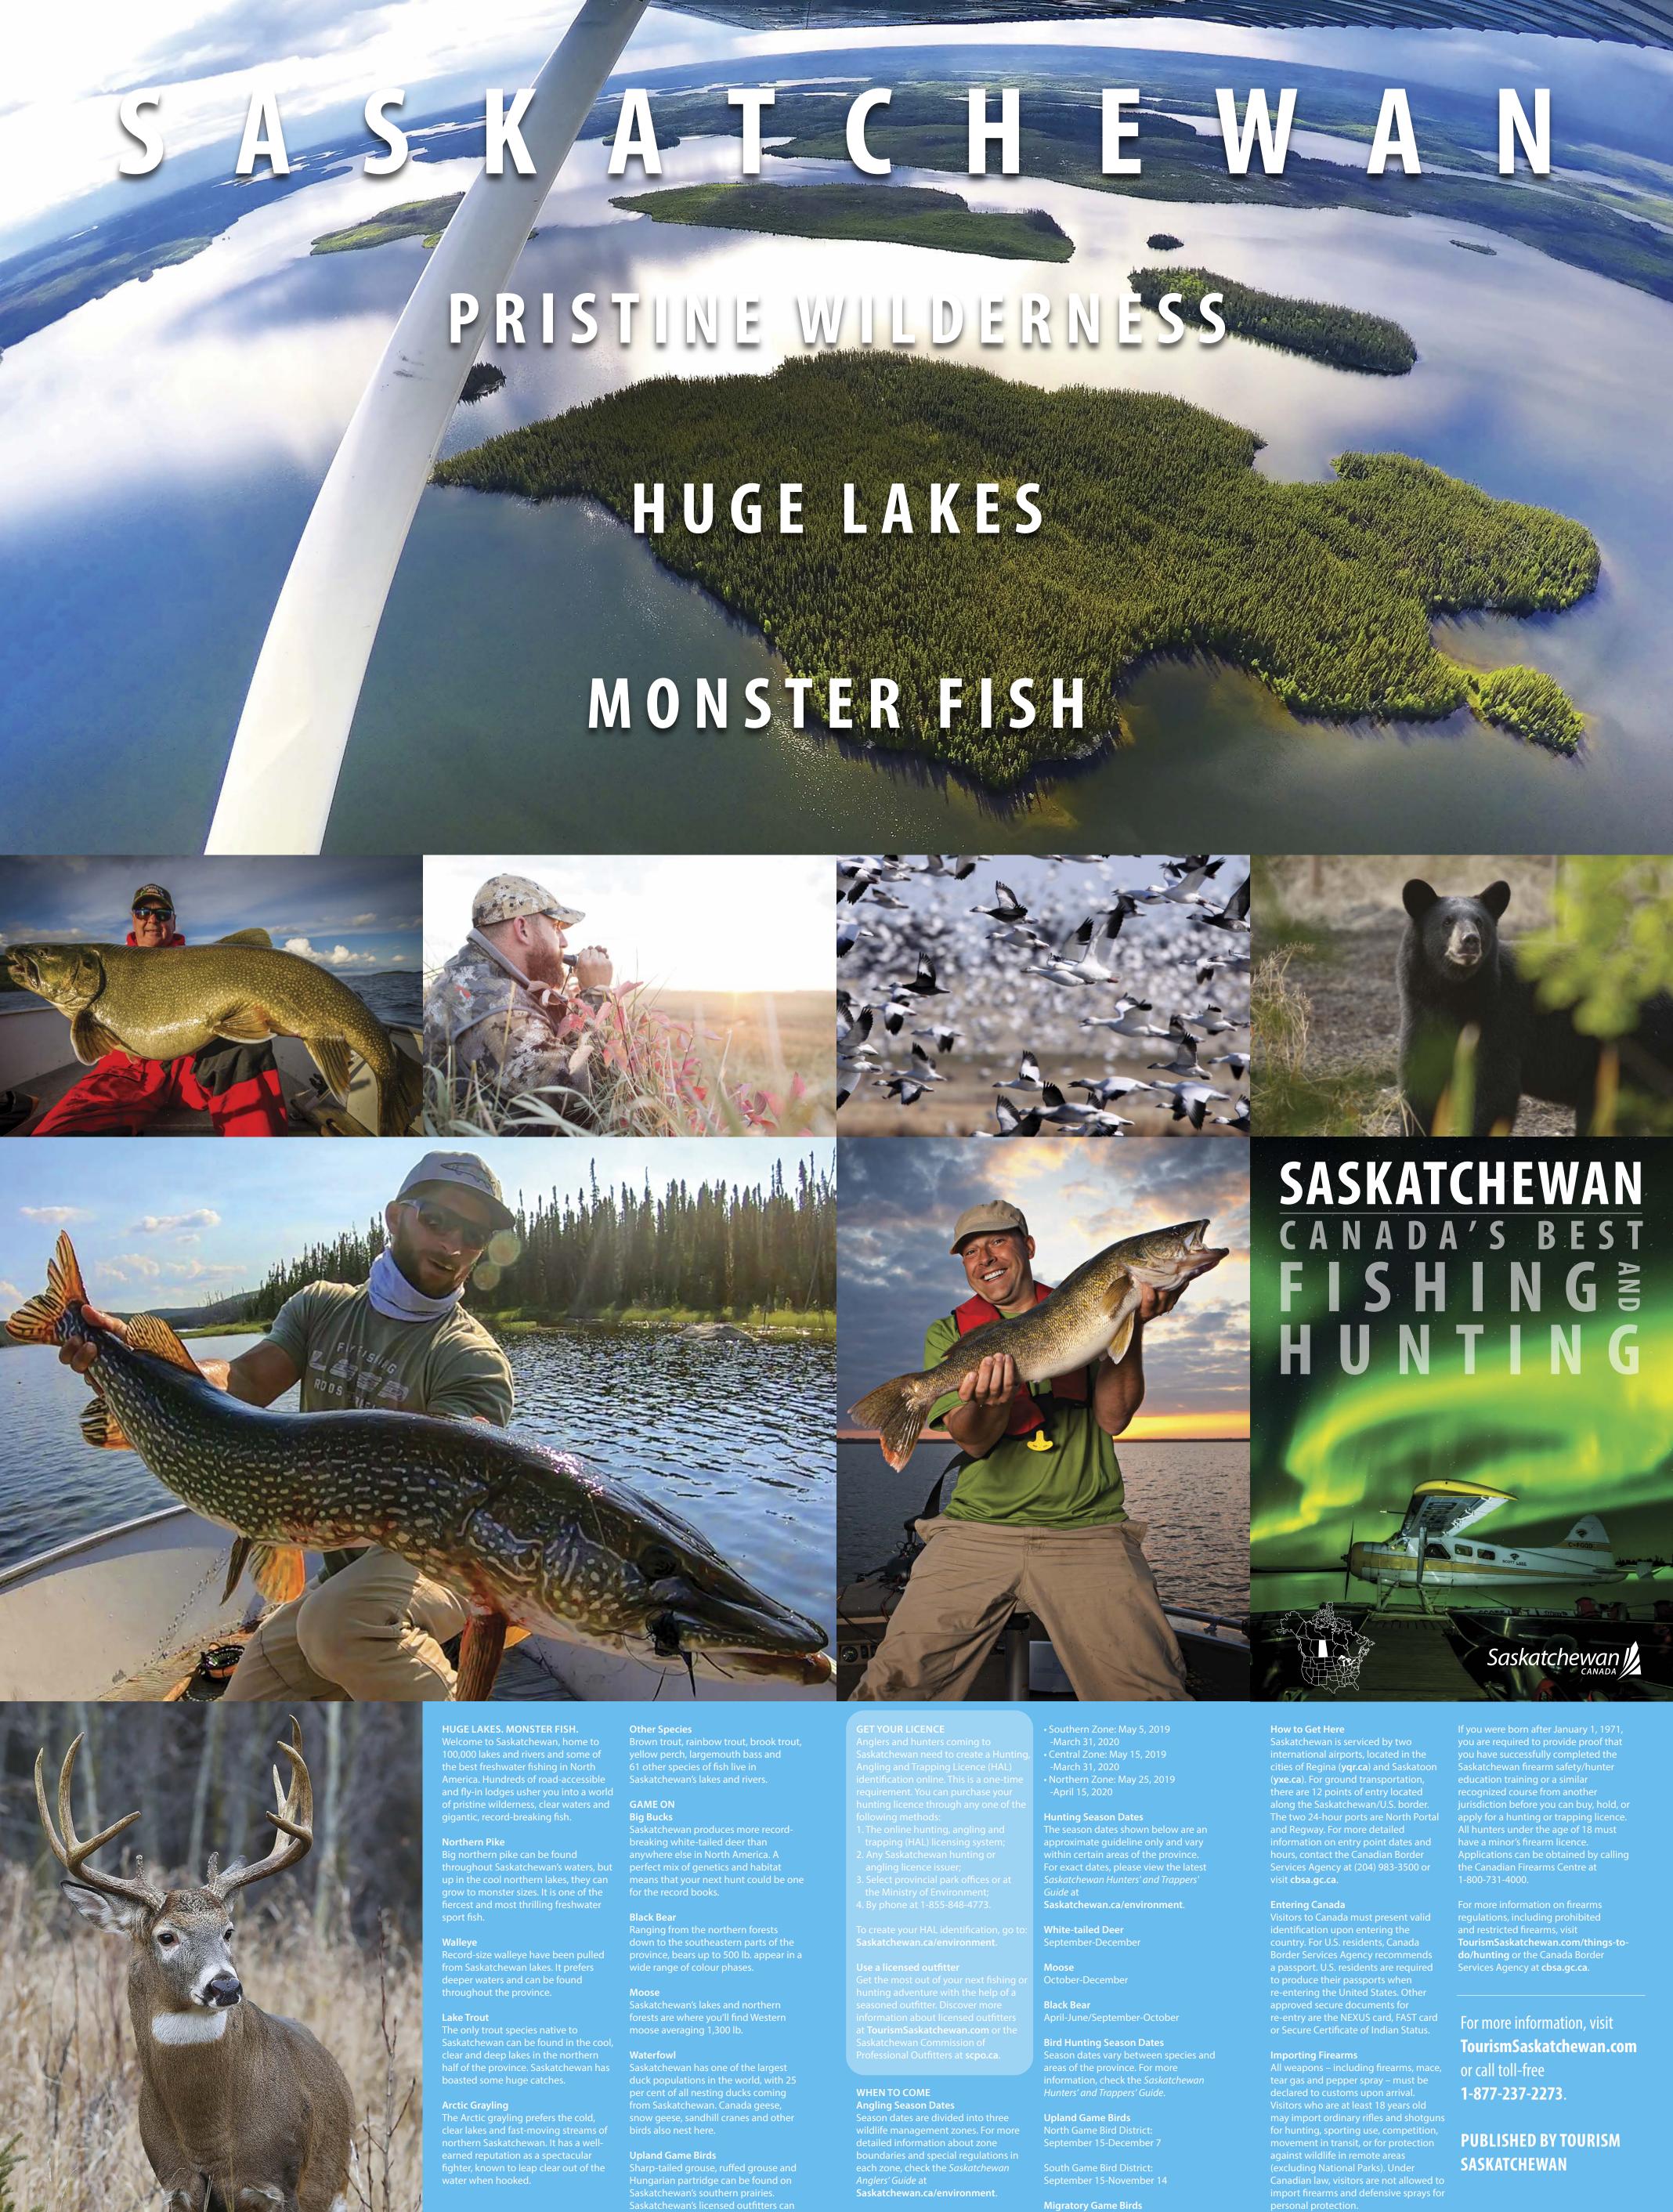

**Upland Game Birds** 

Sharp-tailed grouse, ruffed grouse and Hungarian partridge can be found on Saskatchewan's southern prairies.
Saskatchewan's licensed outfitters can avide you to the avelocity bunt of your