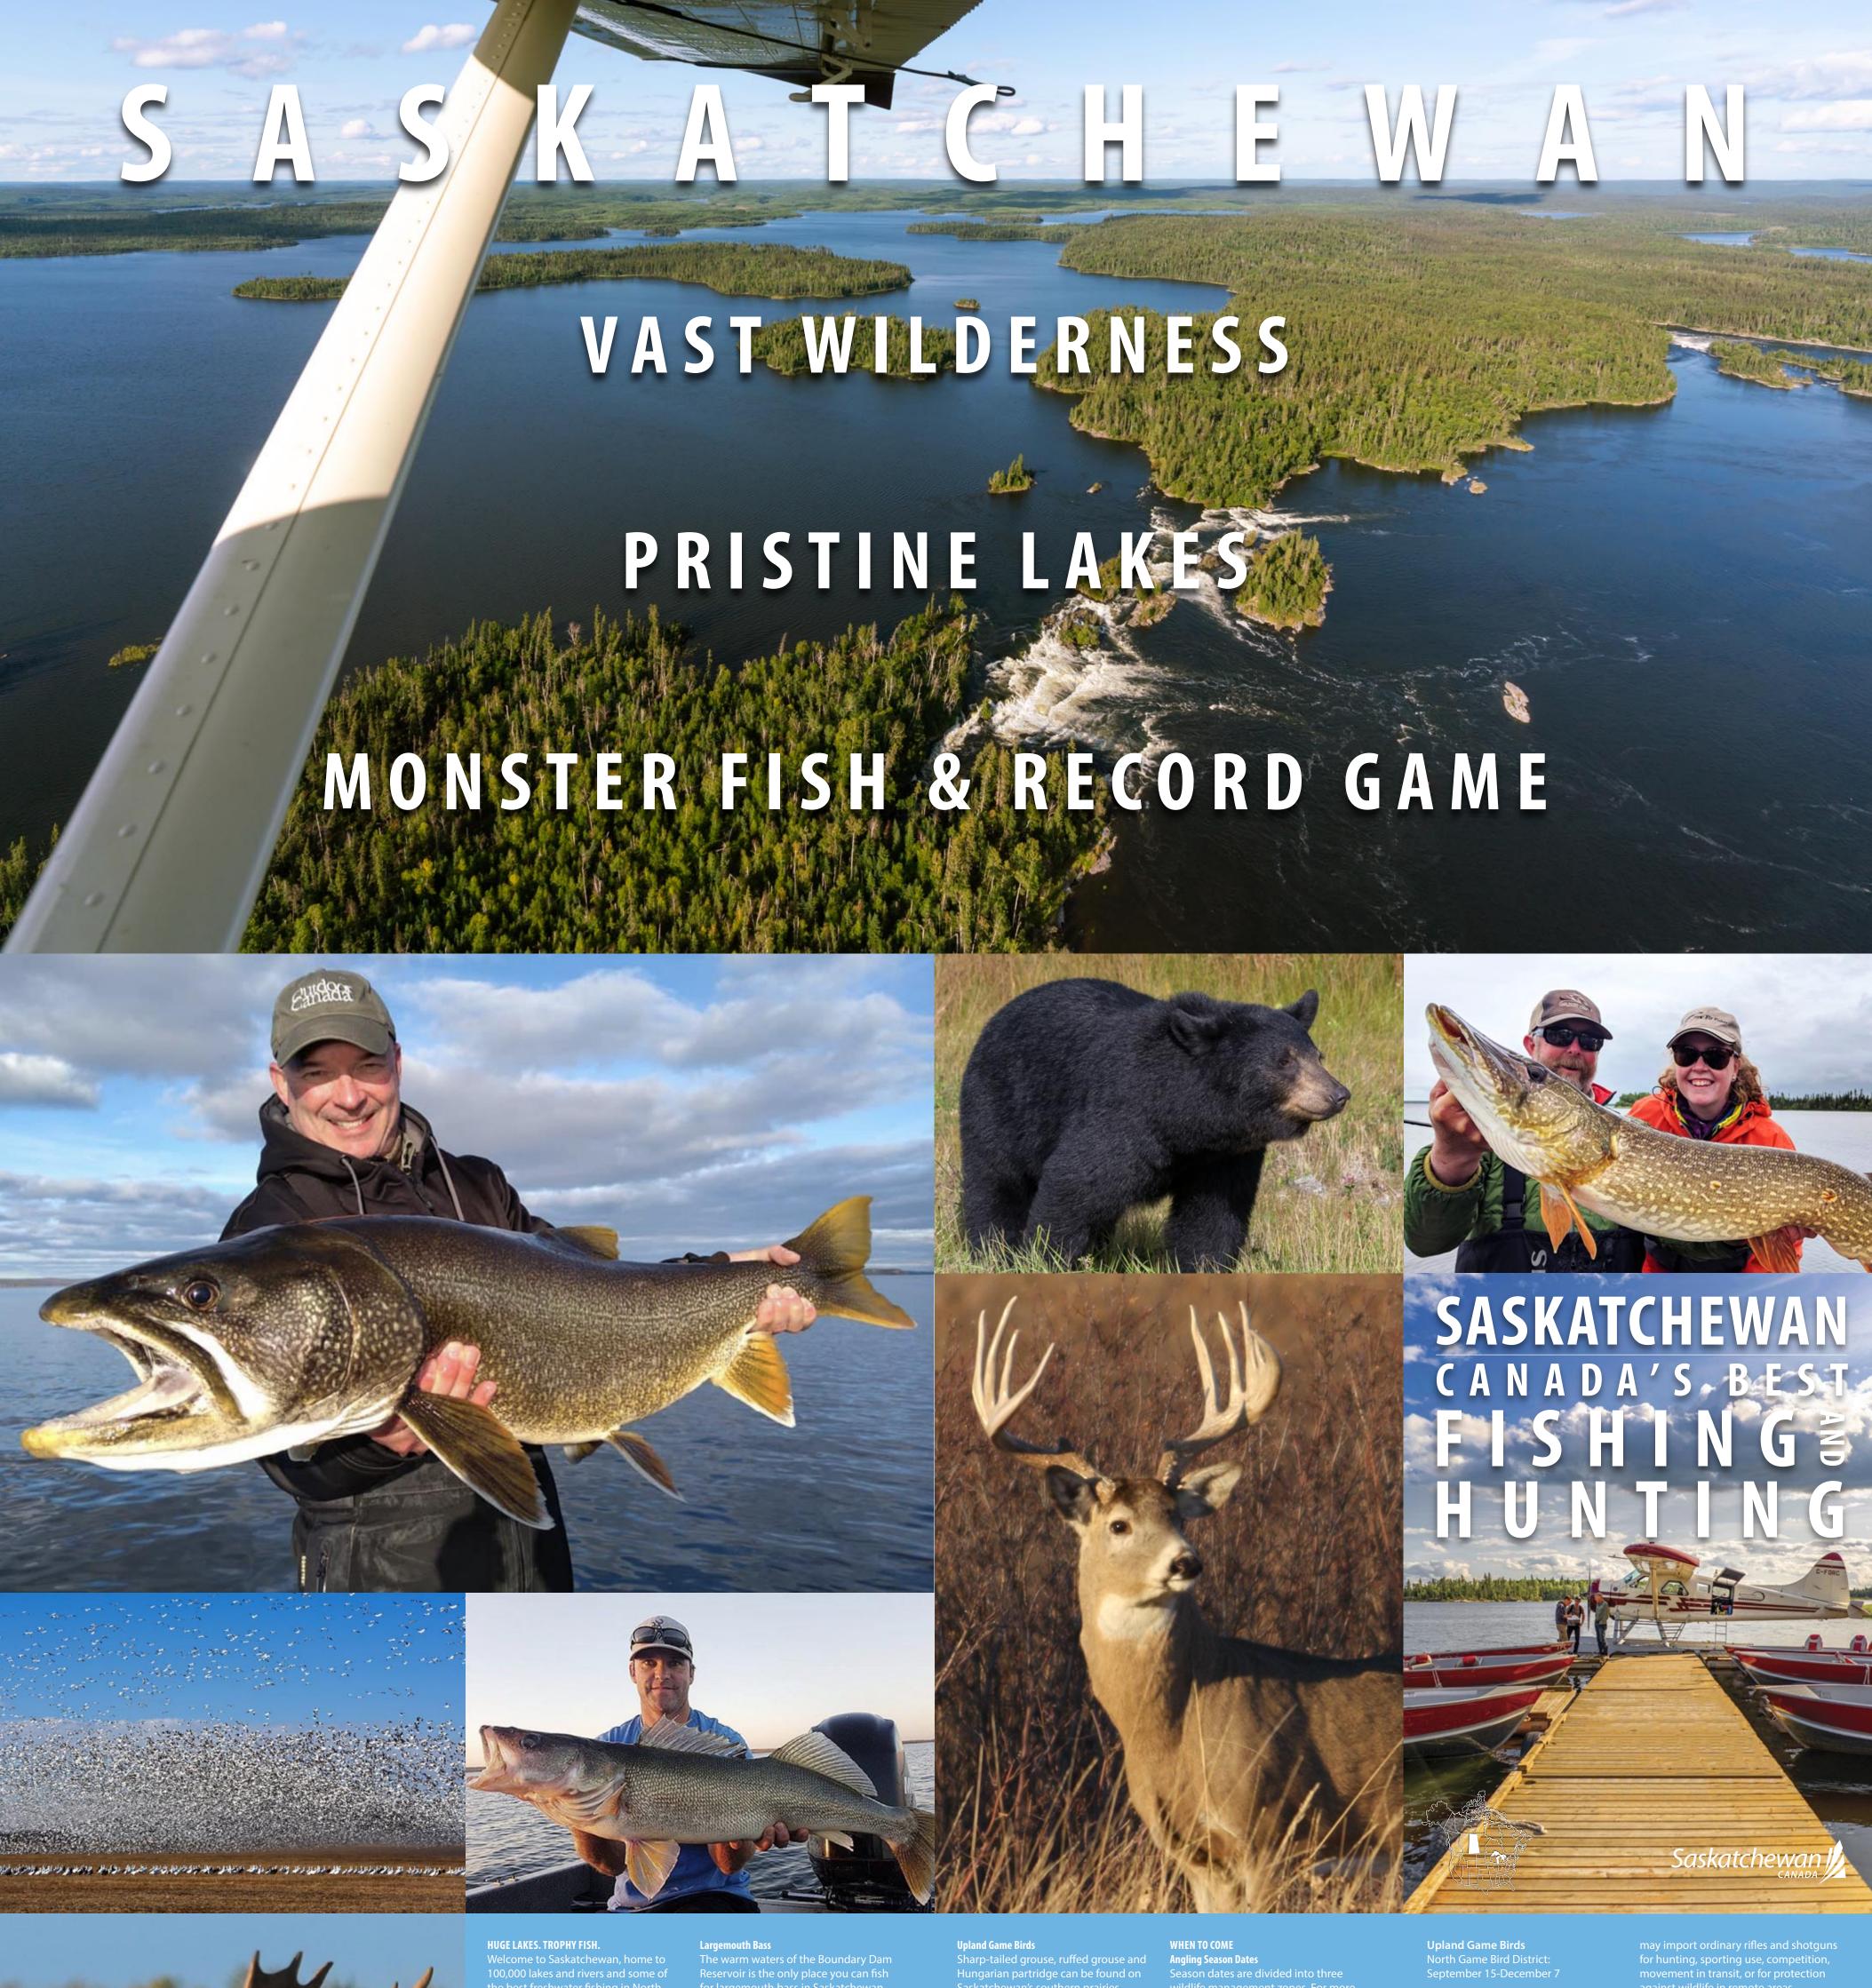

America. Hundreds of road-accessible and fly-in lodges usher you into a world opportunities and species are also of pristine wilderness, clear waters and available nearby. gigantic, record-breaking fish.

Big northern pike can be found up in the cool northern lakes, they can Saskatchewan's lakes and rivers. ow to monster sizes. It is one of the

deeper waters and can be found

The only trout species native to half of the province. Saskatchewan has wide range of colour phases.

### Arctic grayling

The Arctic grayling prefers the cold, clear lakes and fast-moving streams of fighter, known to leap clear out of the

Located in the southeast, other fishing

yellow perch, smallmouth bass and

Saskatchewan produces more recordbreaking white-tailed deer than perfect mix of genetics and habitat means that your next hunt could be one

Saskatchewan has one of the largest duck populations in the world, with 25 per cent of all nesting ducks coming from Saskatchewan. Canada geese, snow geese, sandhill cranes and other Saskatchewan's licenced outfitters can