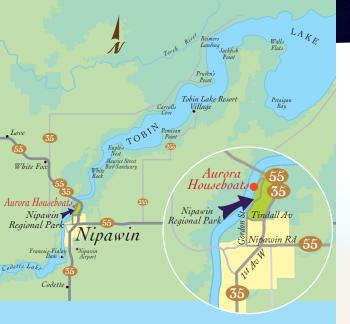

#### **Getting Here:**

Nipawin is serviced by good blacktop highways—55 and 35, and is 141 kms (88 miles) east of Prince Albert, 281 kms (170 miles) northeast of Saskatoon and 379 kms (235 miles) north of Regina. Air service is via Saskatoon's Diefenbaker International Airport and chartered and private aircraft are accommodated at Nipawin's municipal airport.

Aurora Houseboats and marina is located at the Nipawin Regional Park on the outskirts of Nipawin, Saskatchewan.\*\* Our spectacular setting is the gateway to Tobin Lake and is renowned for numerous fishing tournaments, the Great Northern Pike Festival, and championship golf. A popular tourism and commercial destination, hospitable Nipawin and area can cater to your every need before your houseboat adventure and after you are back on shore.