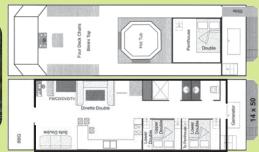

### **About Our Houseboats:**

We have three models to choose from, suited to the size of your party and the onboard amenities you desire. Our boats operate from mid-May to mid-September. We recommend booking as early as possible to avoid disappointment.